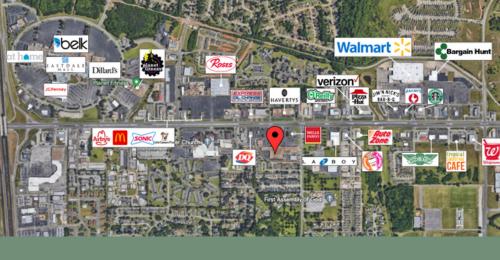

#### **Location Summary**

- > Montgomery is the capital city of Alabama, the county seat of Montgomery County, and the second most populated city in Alabama.
- > The surrounding trade area has 386K residents, and there's a strong local density with a 100K+ population within 5 miles of this center.
- > Montgomery has multiple universities with a total student population of ~18K.
- > Maxwell Air Force Base is a major local employer (~12K), and the Squadron Officer School and the Air War College are located on base.
- > Located in a large retail node on the northeast side of Montgomery, and it benefits from the local population commuting to work downtown.

- > Millions of dollars of school-oriented improvements (classrooms, data processing, bathrooms, etc.)
- > Strong demographics and income profile within a 3.5 and 7-mile radius for excellent student base
- > Located very close to an extremely high performing Wal-Mart location which drives significant traffic to this retail area.

#### **Property Highlights**

- > 9.69 acres (93.998 SF)
- > 574 parking spaces
- > Built in 1989. Renovated in 2008
- > 41k VPD in front of the center
- > Large vacancy currently built out as turn-key educational college
- > Close proximity to retail and amenities
- > Easy access to freeways 231, I-85, I-65