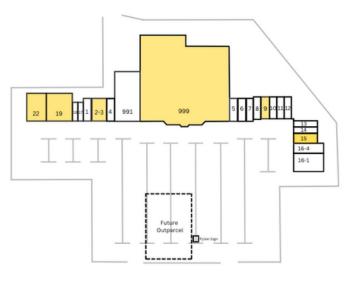

| uite | Tenant                 | SF    |
|------|------------------------|-------|
| 1    | Kim Cook               | 1200  |
| 2-3  | AVAILABLE              | 2400  |
| 4    | Selectel Wireless      | 1200  |
| 5    | Security Finance       | 1200  |
| 6    | Threading Spa          | 1200  |
| 7    | Tang Massage           | 1200  |
| 8    | Confie Admin. Services | 900   |
| 9    | AVAILABLE              | 1500  |
| 10   | State Farm             | 1200  |
| 11   | Prolink LLC            | 1200  |
| 12   | CT Nails               | 1200  |
| 3-14 | Hair Etc               | 1800  |
| 15   | AVAILABLE              | 1500  |
| 16-1 | Mexican Restaurant     | 4000  |
| 16-4 | 48 Flavors             | 2000  |
| 17   | Cakeology              | 750   |
| 18   | MandE Suits            | 750   |
| 19   | AVAILABLE              | 5100  |
| 22   | AVAILABLE              | 3900  |
| 991  | Dollar General         | 8450  |
| 999  | AVAILABLE              | 51348 |