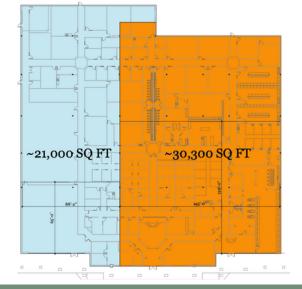

| 1200  |
| 6    | Threading Spa          | 1200  |
| 7    | Tang Massage           | 1200  |
| 8    | Confie Admin. Services | 900   |
| 9    | AVAILABLE              | 1500  |
| 10   | State Farm             | 1200  |
| 11   | Prolink LLC            | 1200  |
| 12   | CT Nails               | 1200  |
| 3-14 | Hair Etc               | 1800  |
| 15   | AVAILABLE              | 1500  |
| 16-1 | Mexican Restaurant     | 4000  |
| 16-4 | 48 Flavors             | 2000  |
| 17   | Cakeology              | 750   |
| 18   | MandE Suits            | 750   |
| 19   | AVAILABLE              | 5100  |
| 22   | AVAILABLE              | 3900  |
| 991  | Dollar General         | 8450  |
| 999  | AVAILABLE              | 51348 |

Jacob Delk 615-380-1087 jdelk@anchorinv.com



## **Proposed Split**