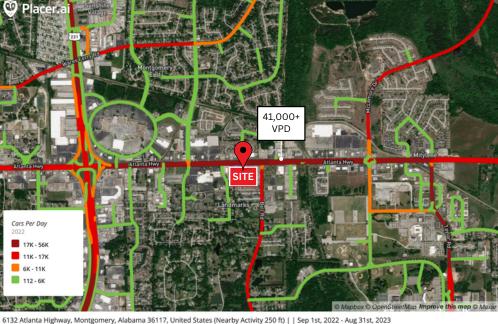

#### **Property Highlights**

- > 9.69 acres (93.998 SF)
- > 574 parking spaces
- > Built in 1989. Renovated in 2008
- > 41k VPD in front of the center
- > Large vacancy currently built out as turn-key educational college
- > Close proximity to retail and amenities
- > Easy access to freeways 231, I-85, I-65

3 Mile: 53,087

5 Mile: 111,464

7 Mile: 178,760

3 Mile: \$75,465

5 Mile: \$78,357

<sup>1H Income</sup> 7 Mile: \$74,800

6132 Atlanta Highway, Montgomery, Alabama 36117, United States (Nearby Activity 250 ft) | Sep 1st, 2022 - Aug 31st, 2023 Data provided by Placer Labs Inc. (www.placer.ai)