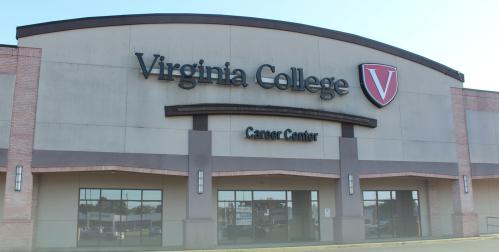

#### **Property Strengths**

The biggest vacancy is a ±51,348 square foot former for-profit facility with millions of dollars of school-oriented improvements. This facility can be converted into a grocery store, other retail redevelopment opportunities, mini warehouse, medical, office call center and many other uses.

#### **Property Highlights**

- > 9.69 acres (93.998 SF)
- > 574 parking spaces
- > Built in 1989. Renovated in 2008
- > 41k VPD in front of the center
- > Large vacancy currently built out as turn-key educational college
- > Close proximity to retail and amenities
- > Easy access to freeways 231, I-85, I-65