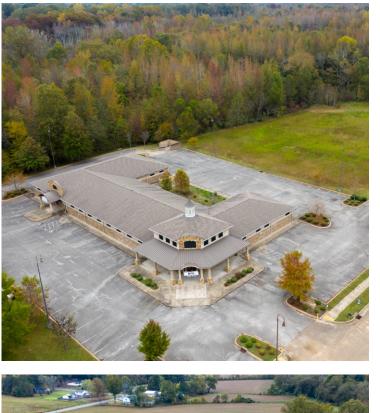

### **PROPERTY HIGHLIGHT & PICTURES**

Located just off Hwy 45 S in Jackson, TN. Close proximity to retail, banking, and restaurants. New state-of-the-art complex. Former Dental Office and Cosmetology School. Perfect for medical users