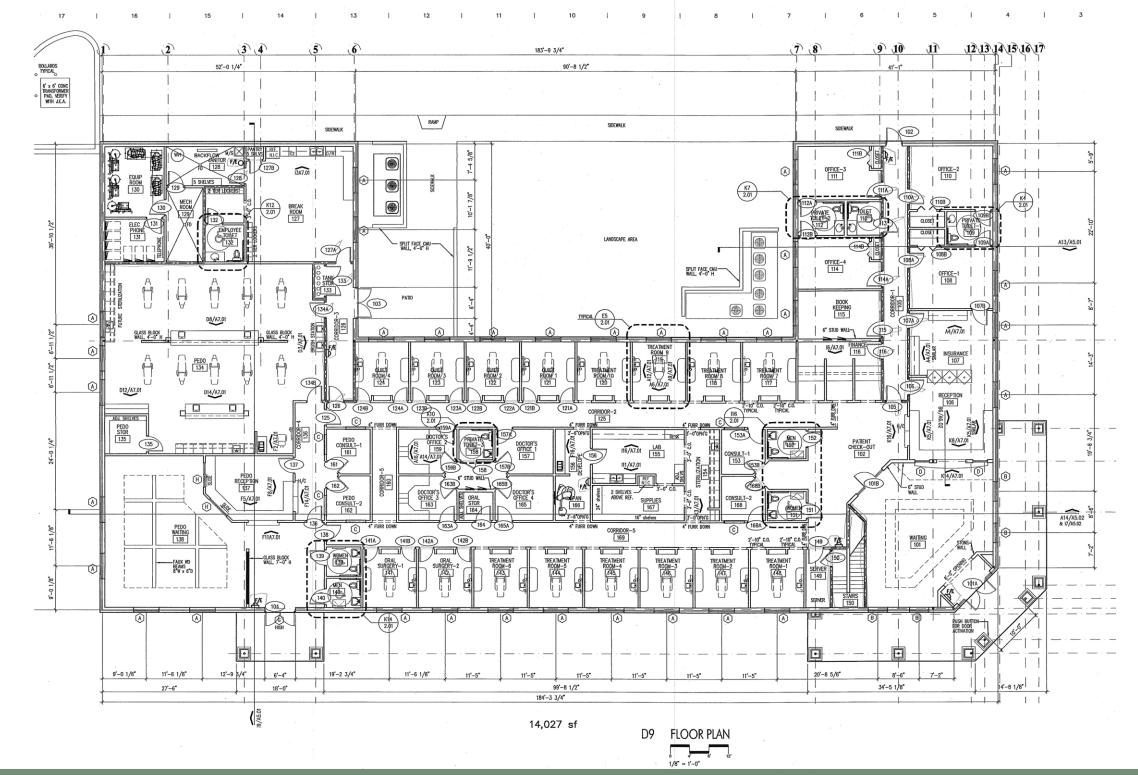

14,027 SF | MEDICAL OFFICE BUILDING 21 MERIDIAN SPRINGS DR. JACKSON, TN

### **PROPERTY HIGHLIGHT & PICTURES**

Located just off Hwy 45 S in Jackson, TN. Close proximity to retail, banking, and restaurants. New state-of-the-art complex. Former Dental Office and Cosmetology School. Perfect for medical users

#### 14,027 SF | MEDICAL OFFICE BUILDING

Jacob Delk jdelk@anchorinv.com 615-380-1087

14,027 SF | MEDICAL OFFICE BUILDING

Jacob Delk jdelk@anchorinv.com 615-380-1087