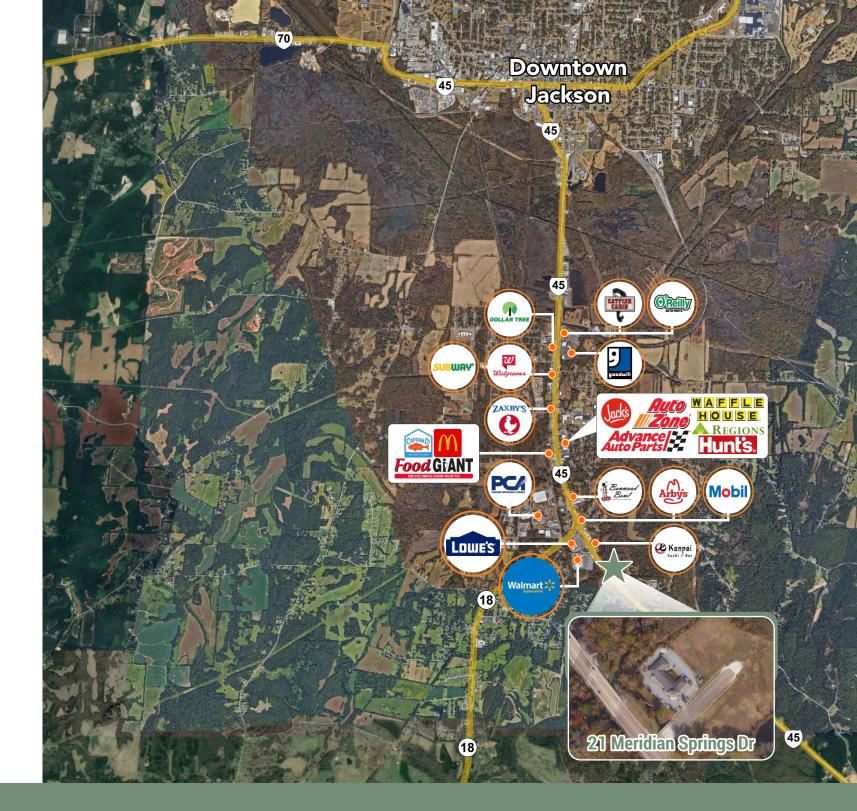

### **PROPERTY HIGHLIGHT & PICTURES**

Located just off Hwy 45 S in Jackson, TN. Close proximity to retail, banking, and restaurants. New state-of-the-art complex. Former Dental Office and Cosmetology School. Perfect for medical users