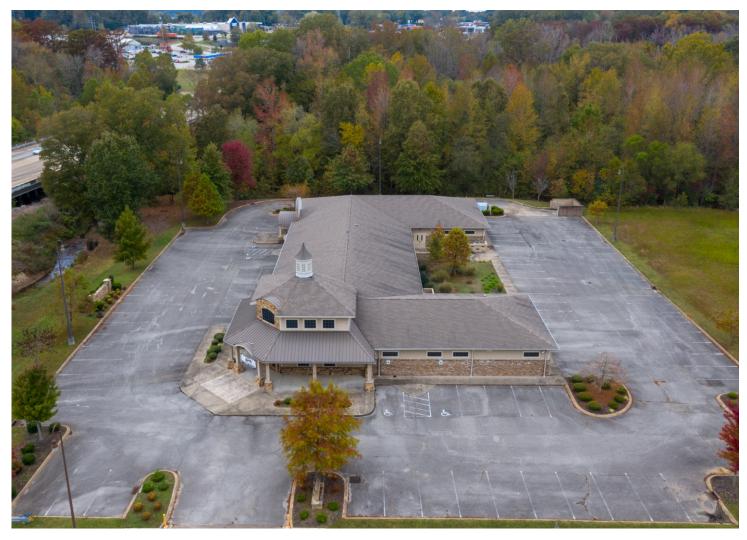

14,027 SF | MEDICAL OFFICE BUILDING 21 MERIDIAN SPRINGS DR. JACKSON, TN

### **PROPERTY HIGHLIGHT & PICTURES**

Located just off Hwy 45 S in Jackson, TN. Close proximity to retail, banking, and restaurants. New state-of-the-art complex. Former Dental Office and Cosmetology School. Perfect for medical users