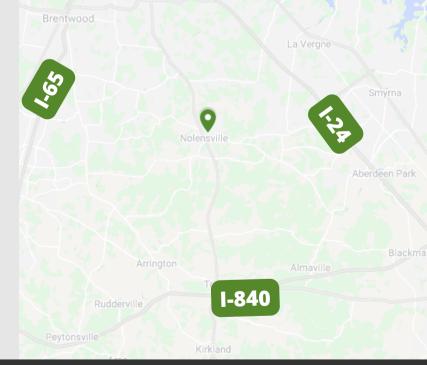

### **NOW LEASING**

+/- 58,744 sf. Industrial/Flex space. Build to Suit 1.5 acre outparcel.

- Parking: 1:1000 Parking Ratio
- Distance from Major Roads 10 miles from I-65
  7-10 miles from I-24
  8.3 miles to I-840
- Route Mileage:
   21 miles from Murfreesboro
   22 miles from downtown Nashville
   29 miles from Franklin
- Nolensville known for high growth projections