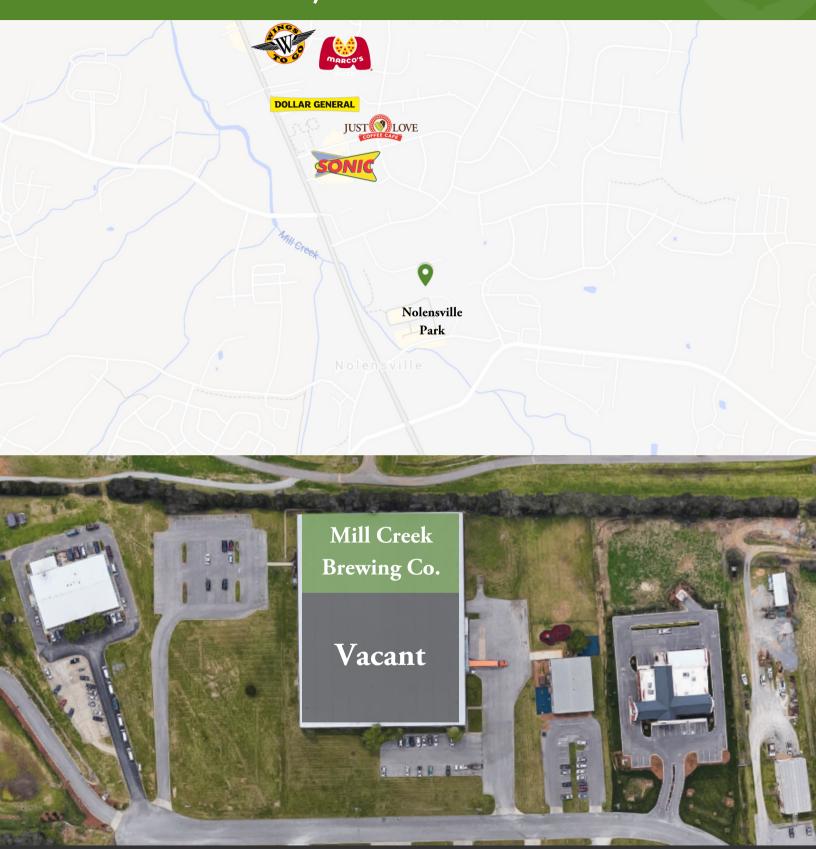

### **NOW LEASING**

+/- 58,744 sf. Industrial/Flex space. Build to Suit 1.5 acre outparcel.

- Parking: 1:1000 Parking Ratio
- Distance from Major Roads 10 miles from I-65
  7-10 miles from I-24
  8.3 miles to I-840
- Route Mileage:
   21 miles from Murfreesboro
   22 miles from downtown Nashville
   29 miles from Franklin
- Nolensville known for high growth projections