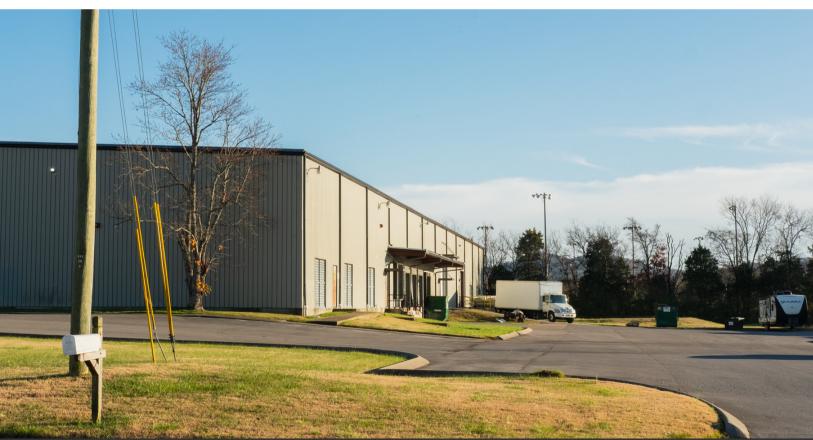

# 2008 Johnson Industrial Blvd Nolensville, TN

#### FOR SALE OR LEASE

+/- 58,744 SF Industrial/Flex Space

### **NOW LEASING**

+/- 58,744 sf. Industrial/Flex space. Build to Suit 1.5 acre outparcel.

- Parking: 1:1000 Parking Ratio
- Distance from Major Roads 10 miles from I-65
  7-10 miles from I-24
  8.3 miles to I-840
- Route Mileage:
   21 miles from Murfreesboro
   22 miles from downtown Nashville
   29 miles from Franklin
- Nolensville known for high growth projections